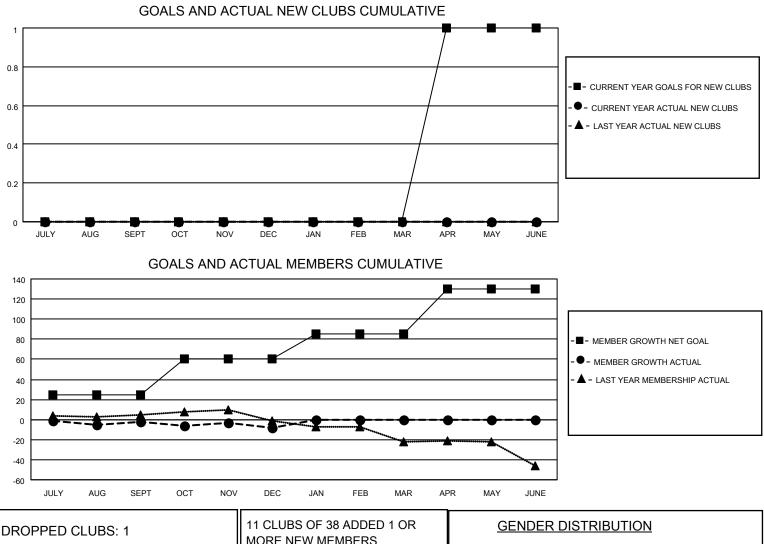

## LOCATION AUSTRALIA

District 201W1

Results as of: 12/31/2022

| Clubs                 |               |           |               | Members               |                         |                         |                                                    |
|-----------------------|---------------|-----------|---------------|-----------------------|-------------------------|-------------------------|----------------------------------------------------|
| RESULTS FOR 2022-2023 |               |           |               | RESULTS FOR 2022-2023 |                         |                         |                                                    |
| QUARTER               | NEW CLUB GOAL | NEW CLUBS | DROPPED CLUBS | QUARTER MEN           | MBER GROWTH NET<br>GOAL | MEMBER GROWTH<br>ACTUAL | DROPPED<br>MEMBERS ACTUAL<br>(including transfers) |
| JULY/AUG/SEPT         | 0             | 0         | 1             | JULY/AUG/SEPT         | 25                      | 13                      | 13                                                 |
| OCT/NOV/DEC           | 0             | 0         | 0             | OCT/NOV/DEC           | 35                      | 15                      | 18                                                 |
| JAN/FEB/MAR           | 0             | 0         | 0             | JAN/FEB/MAR           | 25                      | 0                       | 0                                                  |
| APR/MAY/JUNE          | 1             | 0         | 0             | APR/MAY/JUNE          | 45                      | 0                       | 0                                                  |

| DROPPED CLUBS: 1 |    | MORE NEW MEMBERS          | MALE                      | 297 (54.90%)              |
|------------------|----|---------------------------|---------------------------|---------------------------|
| DROPPED MEMBERS  |    |                           | FEMALE<br>NON BINARY      | 244 (45.10%)<br>0 (0.00%) |
| DECEASED         | 1  |                           | PREFER NOT TO ANSWER      | 0 (0.00%)                 |
| CLUB CANCELLED   | 0  | CLICK HERE FOR CUMULATIVE | TOTAL FAMILY UNIT MEMBERS | 6 104                     |
| OTHER            | 30 | MEMBERSHIP DATA           |                           |                           |
| TOTAL            | 31 |                           | FAMILY MEMBERS PAYING HA  | LF DUES 55                |
|                  |    |                           |                           |                           |